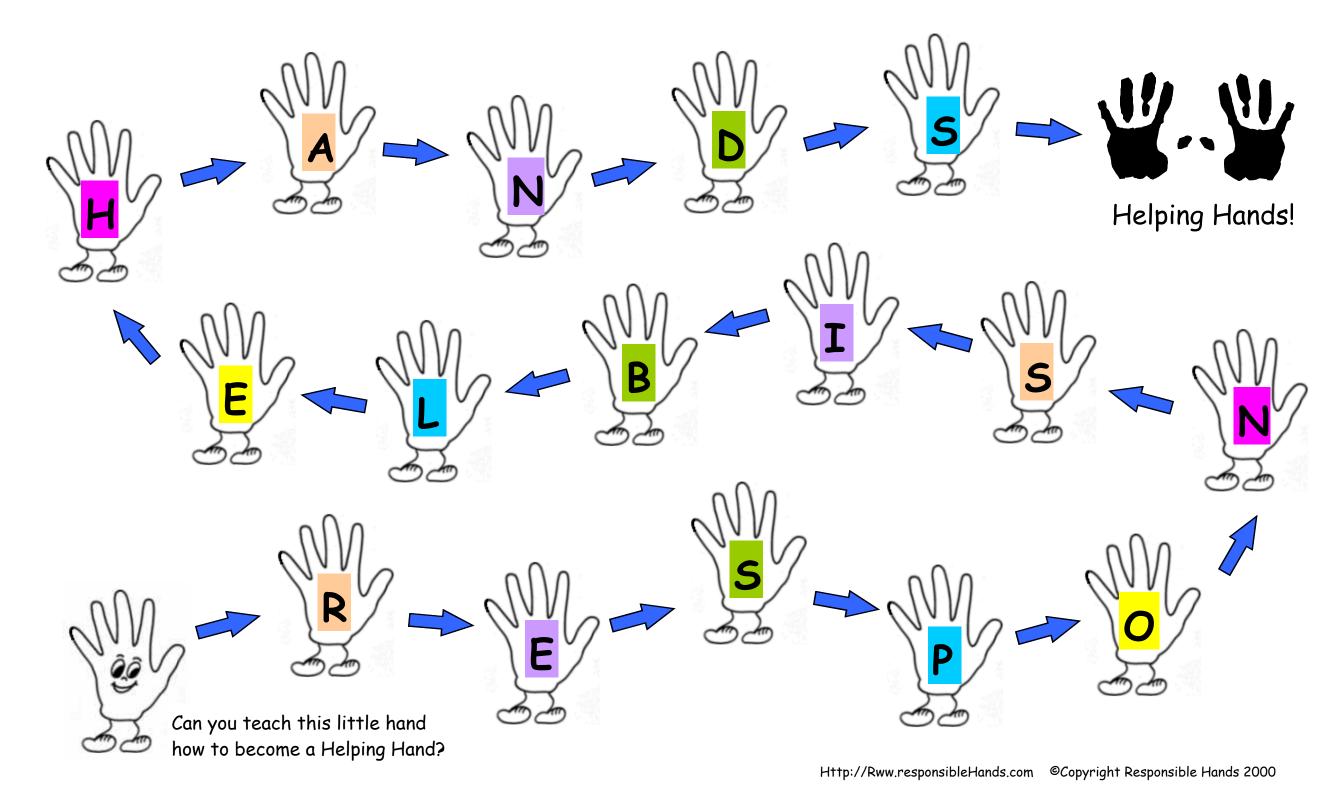

## Directions Responsible Hands Game Board

You will need your own dice for this game, actually just one die is enough. The object of the game is to reach the Helping Hands at the end of the trail by answering the specific questions and placing the chore icons on the hands along the way.

- 1) Print out Responsible Hands Game Board on 8.5x14 legal size paper. Set your printer to landscape before printing.
- 2) Cut out the question cards
- 3) Each child can organize their set of chore icons
- 4) Roll the die and the child counts forward the number of spaces
- 5) Have the child chose a card. He/she must answer the question correctly and then find the chore from their icon set and place it on the hand they landed on. If they do not answer correctly they can not move forward. They stay in that spot until they can answer a question correctly and choose the correct icon to match the answer.
- 6) Again, they goal is to reach the Helping Hands at the end of the trail.