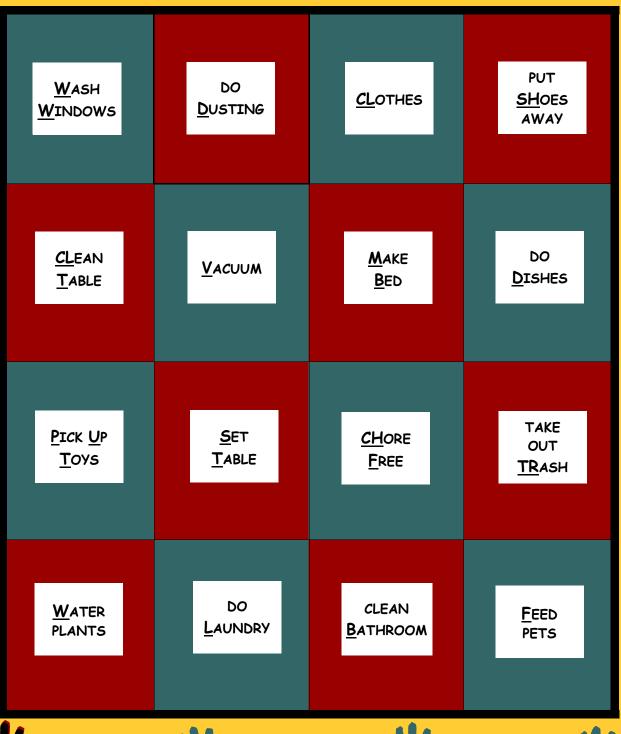

#### Shuffle Cards for Chore Match Up Game!

|                 | <b>.</b>      | <b>"</b>    | <b>.</b>             |
|-----------------|---------------|-------------|----------------------|
| WASH<br>WINDOWS | DO<br>DUSTING | CLOTHES     | PUT<br>AWAY<br>SHOES |
| .4              | <b>.</b>      | <b>.</b>    | <b></b>              |
| CLEAN<br>TABLE  | VACUUM        | MAKE<br>BED | DO<br>DISHES         |
|                 | <b></b>       | .4          | <b>.</b>             |
| PICK UP         | SET           | CHORE       | TAKE OUT             |
| TOYS            | TABLE         | FREE        | TRASH                |
| TOYS            | TABLE         |             |                      |