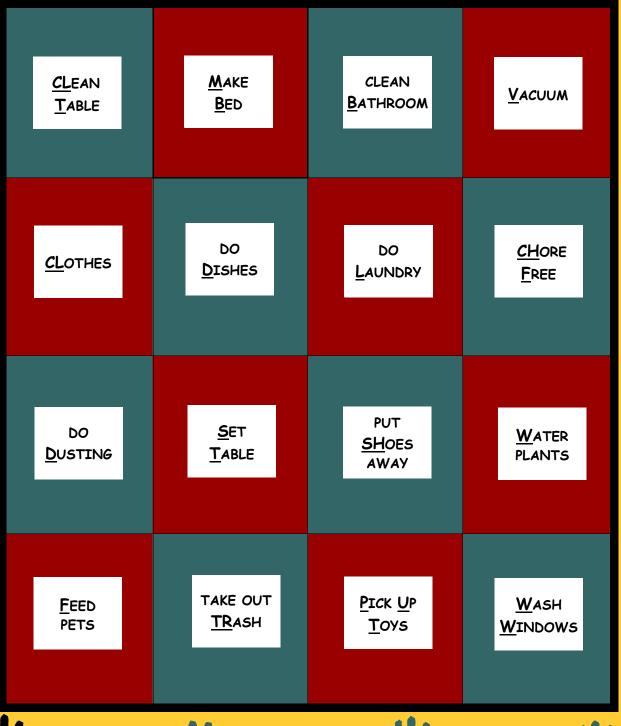

#### Helping Hands Chore Match Up Game!

This game is very easy and can be played with toddlers through school age children. The object of the game is to use the icons, captions and game pages to increase your childs vocabulary and spelling ability. The game is Chore Cards are designed specifically for quick identification. We have underlined the first letter or first two letters of the words that match the chore icons. We have found this is important for the children as it helps them identify the letters and combinations more quickly. The toddler/preschool version includes a small picture to help identify more quickly. This game is similar to Bingo, but with some minor changes.

- 1) Print out all four Chore Match Up Game cards. Each one is different and allows up to four players at a time.
- 2) Cut out the Shuffle Cards.
- 3) Have the children lay out their chore chart icons on the table.
- 4) Give each child a Helping Hands Chore Match Up Game card.
- 5) Shuffle the cards and put them face down in a pile.
- 6) Each child takes a turn at choosing the top card and turning it over for all players to see.
- 7) If you are playing with toddlers and preschoolers read the card that was turned over and make sure the children look at it.
- 8) If you are playing with school age children, don't read the card. Let them find the match by identifying the chore and have them read it to you
- 9) Children place their chore icons onto the Chore Match Up Game card.
- 10) The children who match a straight line, diagonal line, or fill in the whole chart win.