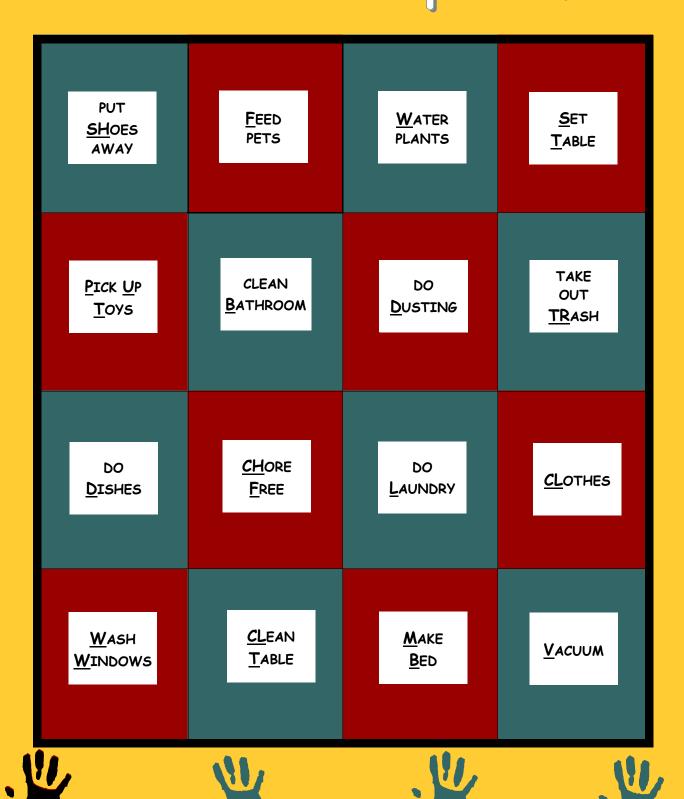

#### Helping Hands Chore Match Up Game!

This game is very easy and can be played with toddlers through school age children. The object of the game is to use the icons, captions and game pages to increase your childs vocabulary and spelling ability. The game is Chore Cards are designed specifically for quick identification. We have underlined the first letter or first two letters of the words that match the chore icons. We have found this is important for the children as it helps them identify the letters and combinations more quickly. The toddler/preschool version includes a small picture to help identify more quickly. This game is similar to Bingo, but with some minor changes.

- 1) Print out all four Chore Match Up Game cards. Each one is different and allows up to four players at a time.
- 2) Cut out the Shuffle Cards.
- 3) Have the children lay out their chore chart icons on the table.
- 4) Give each child a Helping Hands Chore Match Up Game card.
- 5) Shuffle the cards and put them face down in a pile.
- 6) Each child takes a turn at choosing the top card and turning it over for all players to see.
- 7) If you are playing with toddlers and preschoolers read the card that was turned over and make sure the children look at it.
- 8) If you are playing with school age children, don't read the card. Let them find the match by identifying the chore and have them read it to you
- 9) Children place their chore icons onto the Chore Match Up Game card.
- 10) The children who match a straight line, diagonal line, or fill in the whole chart win.