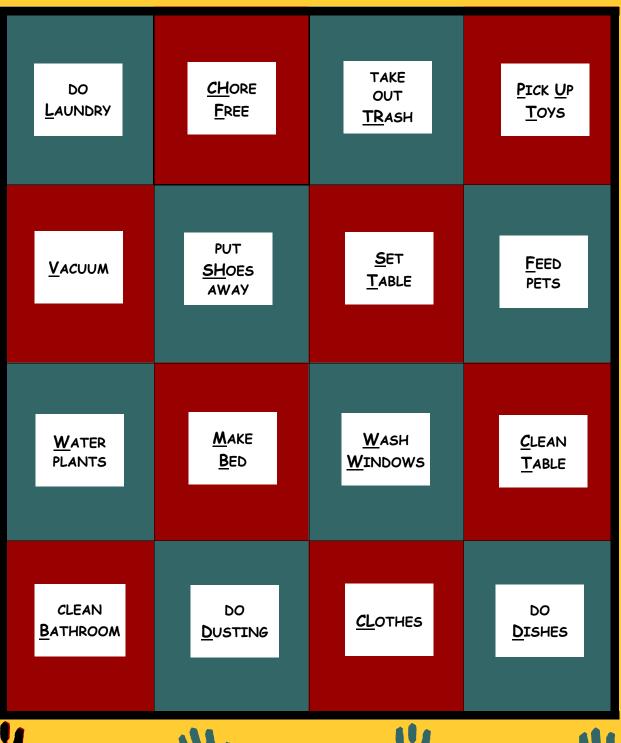

#### Helping Hands Chore Match Up Game!

This game is very easy and can be played with toddlers through school age children. The object of the game is to use the icons, captions and game pages to increase your childs vocabulary and spelling ability. The game is Chore Cards are designed specifically for quick identification. We have underlined the first letter or first two letters of the words that match the chore icons. We have found this is important for the children as it helps them identify the letters and combinations more quickly. The toddler/preschool version includes a small picture to help identify more quickly. This game is similar to Bingo, but with some minor changes.

- 1) Print out all four Chore Match Up Game cards. Each one is different and allows up to four players at a time.
- 2) Cut out the Shuffle Cards.
- 3) Have the children lay out their chore chart icons on the table.
- 4) Give each child a Helping Hands Chore Match Up Game card.
- 5) Shuffle the cards and put them face down in a pile.
- 6) Each child takes a turn at choosing the top card and turning it over for all players to see.
- 7) If you are playing with toddlers and preschoolers read the card that was turned over and make sure the children look at it.
- 8) If you are playing with school age children, don't read the card. Let them find the match by identifying the chore and have them read it to you
- 9) Children place their chore icons onto the Chore Match Up Game card.
- 10) The children who match a straight line, diagonal line, or fill in the whole chart win.

#### Shuffle Cards for Chore Match Up Game!

|                 | <b>.</b>      | <b>"</b>    | <b>.</b>             |
|-----------------|---------------|-------------|----------------------|
| WASH<br>WINDOWS | DO<br>DUSTING | CLOTHES     | PUT<br>AWAY<br>SHOES |
| .4              | <b>.</b>      | <b>.</b>    | <b></b>              |
| CLEAN<br>TABLE  | VACUUM        | MAKE<br>BED | DO<br>DISHES         |
|                 | <b></b>       | .4          | <b>.</b>             |
| PICK UP         | SET           | CHORE       | TAKE OUT             |
| TOYS            | TABLE         | FREE        | TRASH                |
| TOYS            | TABLE         |             |                      |